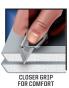

[2]

[3]

IRWIN DRYWALLER UTILITY KNIFE FEATURES

- 1. 4POINT CARBON UTILITY BLADE: 4 cutting edges provide 2X Longer Life
- 2. ½ TURN THUMB SCREW for tool-free access
- **3. SLIM NOSE** for scoring
- 4. TRIGGER GRIP for cutting on the pull