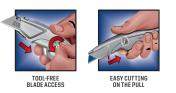

[2]

[3]

IRWIN DRYWALLER UTILITY KNIFE FEATURES

- 1. 4POINT CARBON UTILITY BLADE: 4 cutting edges provide 2X Longer Life
- 2. ½ TURN THUMB SCREW for tool-free access
- **3. SLIM NOSE** for scoring
- 4. TRIGGER GRIP for cutting on the pull