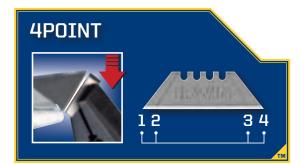

[2]

[3]

IRWIN DRYWALLER UTILITY KNIFE FEATURES

- 1. 4POINT CARBON UTILITY BLADE: 4 cutting edges provide 2X Longer Life
- 2. ½ TURN THUMB SCREW for tool-free access
- **3. SLIM NOSE** for scoring
- 4. TRIGGER GRIP for cutting on the pull