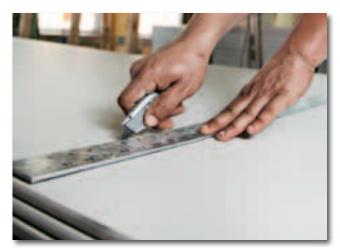

## **DRYWALLER FIXED TRAPEZOID KNIFE**

This professional fixed knife is the ideal tool to be used in drywall cutting applications. It is specially made for working in dusty conditions that normally ruin tools. It is robust and lightweight and can easily be stored on a tool belt.