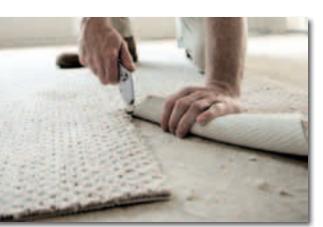

#### **CARPET FIXED UTILITY KNIFE**

This fixed knife is used for cutting carpet. The angled handle is specially designed to keep the hand above the cutting material for optimal comfort and security. This knife is used with a special carpet blade which can be stored in the handle. The interior blade storage can hold up to 5 blades.

# IRWIN CARPET UTILITY KNIFE BLADE

1. THUMBSCREW

for Tool-free Access

#### 2. ANGLED HANDLE

to keep hand above cutting material

3. BLADE RIGIDITY -

Ensure straight cuts in flooring material

| ITEM NO. | DESCRIPTION                | EAN           | SHELF PACK |
|----------|----------------------------|---------------|------------|
| 10508106 | IR CARPET UTILITY KNIFE    | 5706915081060 | 5          |
| 10508111 | IR CARPET CARBON BLADE 5PK | 5706915081114 | 5          |