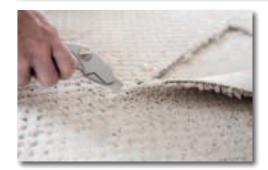

#### **CARPET FIXED UTILITY KNIFE**

This fixed knife is used for cutting carpet. The angled handle is specially designed to keep the hand above the cutting material for optimal comfort and security. This knife is used with a special carpet blade which can be stored in the handle. The interior blade storage can hold up to 5 blades.

# IRWIN CARPET UTILITY KNIFE BLADE

1. THUMBSCREW

for Tool-free Access

#### 2. ANGLED HANDLE

to keep hand above cutting material

3. BLADE RIGIDITY -

Ensure straight cuts in flooring material

| ITEM NO. | DESCRIPTION                | EAN           | SHELF PACK |
|----------|----------------------------|---------------|------------|
| 10508106 | IR CARPET UTILITY KNIFE    | 5706915081060 | 5          |
| 10508111 | IR CARPET CARBON BLADE 5PK | 5706915081114 | 5          |