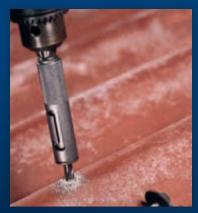

#### **HOW IT WORKS**

- Push the body backwards and start drilling.

  New IRWIN® Carbide Tip Design ensures an easy start on the fibre cement.
- 2 After drilling the hole pull back the pilot drill and fix the heaxagon-screw with the same tool.
- Special spring to keep the screw in place before fixing.
  No more adapters or additional power tools required for roofing applications.
  For more convenient and safe work.