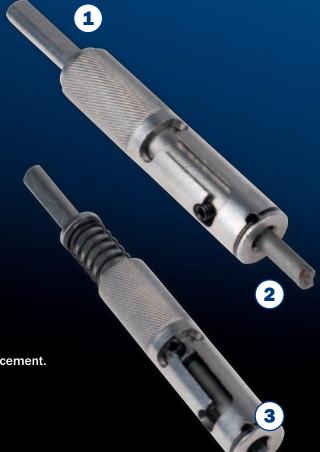

#### **Features and Benefits:**

- **1** 2 IN 1 = MAXIMUM CONVENIENCE
- **DRILL**New IRWIN® Carbide Tip Design ensures an easy start on the fibre cement.
- 3 SCREW
  Special spring to keep the screw in place before fixing.