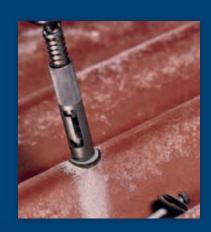

#### **HOW IT WORKS**

- Push the body backwards and start drilling.

  New IRWIN® Carbide Tip Design ensures an easy start on the fibre cement.
- 2 After drilling the hole pull back the pilot drill and fix the heaxagon-screw with the same tool.
- Special spring to keep the screw in place before fixing.
  No more adapters or additional power tools required for roofing applications.
  For more convenient and safe work.