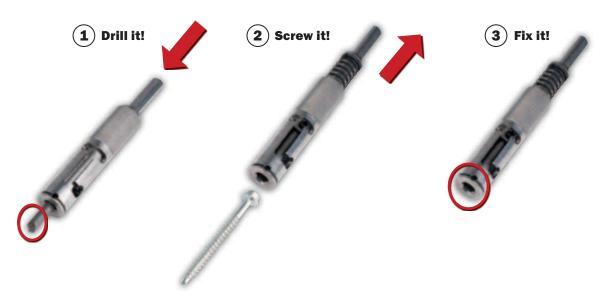

#### **HOW IT WORKS**

- Push the body backwards and start drilling.

  New IRWIN® Carbide Tip Design ensures an easy start on the fibre cement.
- 2 After drilling the hole pull back the pilot drill and fix the heaxagon-screw with the same tool.
- Special spring to keep the screw in place before fixing.
  No more adapters or additional power tools required for roofing applications.
  For more convenient and safe work.