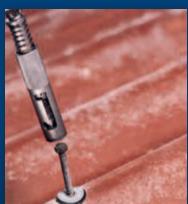

#### **HOW IT WORKS**

- Push the body backwards and start drilling.

  New IRWIN® Carbide Tip Design ensures an easy start on the fibre cement.
- 2 After drilling the hole pull back the pilot drill and fix the heaxagon-screw with the same tool.
- Special spring to keep the screw in place before fixing.
  No more adapters or additional power tools required for roofing applications.
  For more convenient and safe work.